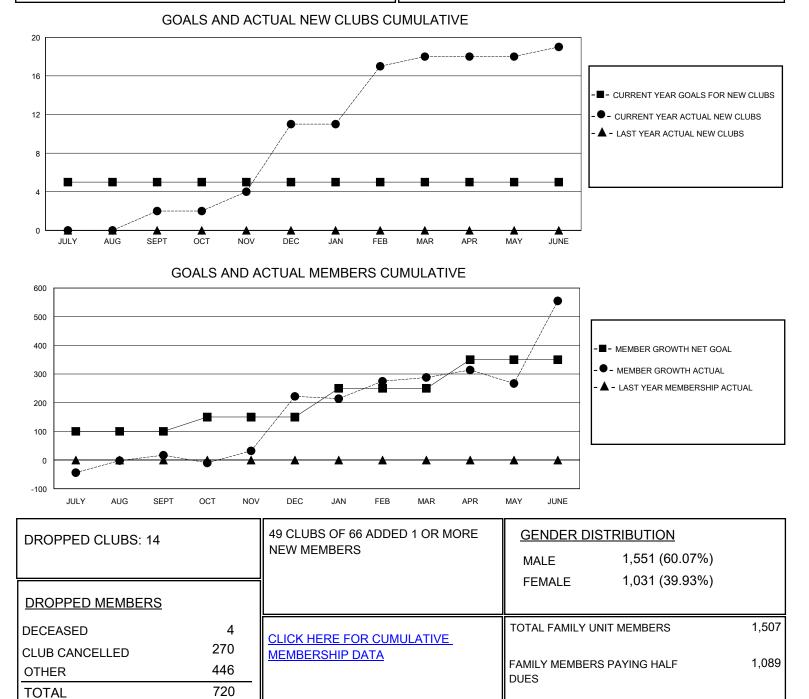

## District 3232B3

Results as of: 6/30/2024

| GMT:                  |               |           |               |                       |                        |                         | GMT CA                                             |
|-----------------------|---------------|-----------|---------------|-----------------------|------------------------|-------------------------|----------------------------------------------------|
| Clubs                 |               |           |               | Members               |                        |                         |                                                    |
| RESULTS FOR 2023-2024 |               |           |               | RESULTS FOR 2023-2024 |                        |                         |                                                    |
| QUARTER               | NEW CLUB GOAL | NEW CLUBS | DROPPED CLUBS | QUARTER MEMI          | BER GROWTH NET<br>GOAL | MEMBER GROWTH<br>ACTUAL | DROPPED<br>MEMBERS ACTUAL<br>(including transfers) |
| JULY/AUG/SEPT         | 5             | 2         | 3             | JULY/AUG/SEPT         | 100                    | 143                     | 117                                                |
| OCT/NOV/DEC           | 0             | 9         | 10            | OCT/NOV/DEC           | 50                     | 528                     | 312                                                |
| JAN/FEB/MAR           | 0             | 7         | 1             | JAN/FEB/MAR           | 100                    | 150                     | 84                                                 |
| APR/MAY/JUNE          | 0             | 1         | 0             | APR/MAY/JUNE          | 100                    | 547                     | 208                                                |